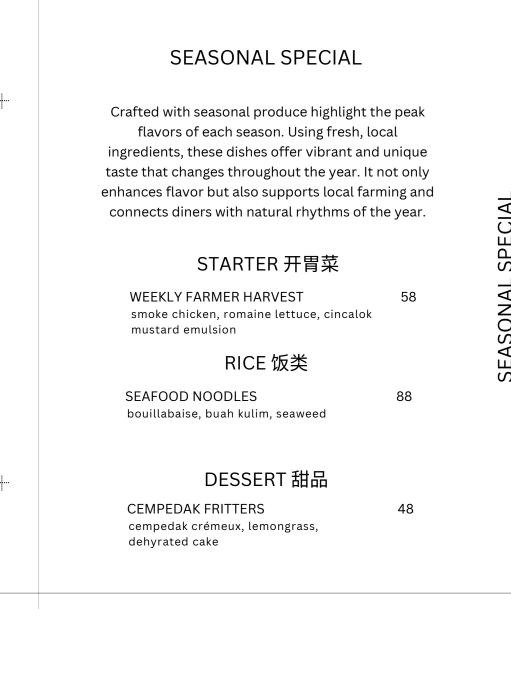

SEASONAL SPECIAL



## STARTER 开胃菜

| JICAMA SALAD (v)                                                             | 38 |
|------------------------------------------------------------------------------|----|
| coconut, wild honey                                                          |    |
| BURNT LEEK<br>chinese sausage, rice wine<br>emulsion                         | 38 |
| WINGED BEAN SALAD<br>smoked whipped tofu,<br>anchovy relish, tomato oil      | 38 |
| SAGO CHAR<br>local chives, dry shrimp, chili oil,<br>shrimp cracker, peanuts | 38 |

PENANG OYSTER

## COMMUNE MENU

2 STARTER / SEAFOOD 2 SNACKS

> 1 RICE 1 MAIN

2 DESSERTS

RM400 for 2 pax

GREEN LIPPED MUSSEL

## PENANG ISLAND SEAFOOD 槟城岛海鲜

|                                            | I LIVING OTOTLIN                     | = 0, p 0