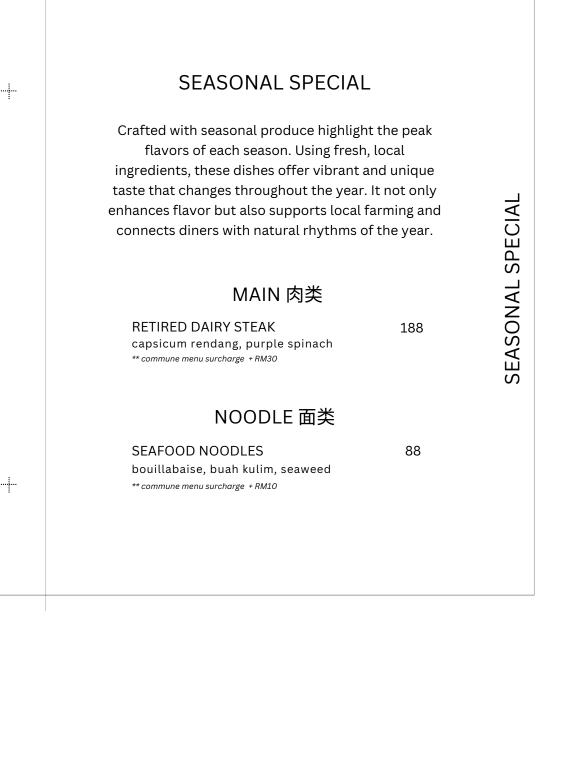

## RICE 饭类

**RAINBOW PRAWN RICE** 

148

68

CENTURY EGG RICE (v)

| ginger floss, coriander, chillies, sesame seeds, togarashi |    | morning glory, prawn ragu       |    |  |  |  |  |
|------------------------------------------------------------|----|---------------------------------|----|--|--|--|--|
| BLACK CHICKEN RICE ROLL buah kulim, aromatic custard       | 88 | SARDINE RICE tomatoes, beetroot | 78 |  |  |  |  |
|                                                            |    |                                 |    |  |  |  |  |

### MAIN 肉类

| CATCH OF THE DAY          | 98 | GRILLED PORK CHOP              | 128 |
|---------------------------|----|--------------------------------|-----|
| snap peas, chives & leeks |    | pumpkin, green chili, tamarind |     |

BIDOR DUCK, 2-WAYS aged duck breast, confit duck leg, mushrooms jus, XO sauce